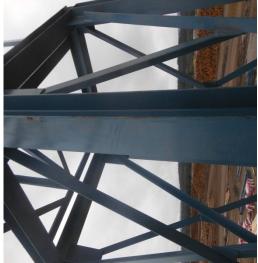

Bent X-Brace/welded

braced)

Truss Tower w/footing

Truss tower and walkway bents in view

Bent supporting stairwell and walkway

Bent supporting stairwell/anchorage

Bent supporting stairwell/footings

Stairwell w/tower in view