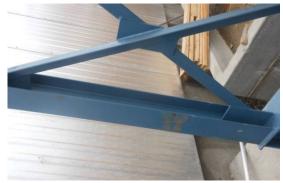

Kiln building-inside

Support Bent under Truss, PD-05

Kiln building

## Support Bent under Truss

Steel bent for truss w/footing

Tower for walkway w/footings

Tower for walkway w/footings PD-04

Walkway beams along short side

before grating

Support tower for walkway

Kiln building-top walkway