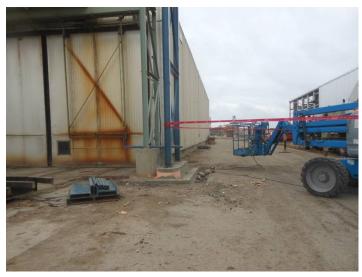

Support tower for truss and walkway

Support tower for truss and walkway

Footings for walkway bents

Support tower for walkway

anchors

Sideview on kiln building

New electrical room-top

Walkway bent-at the bottom

Bent X-Brace/welded

braced)

Truss Tower w/footing

Truss tower and walkway bents in view

Bent supporting stairwell and walkway

Bent supporting stairwell/anchorage

Bent supporting stairwell/footings

Stairwell w/tower in view