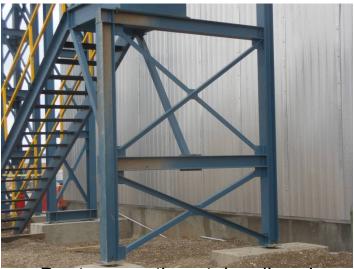

Bent X-Brace/welded

braced)

Truss Tower w/footing

Truss tower and walkway bents in view

Bent supporting stairwell and walkway

Bent supporting stairwell/anchorage

Bent supporting stairwell/footings

Stairwell w/tower in view