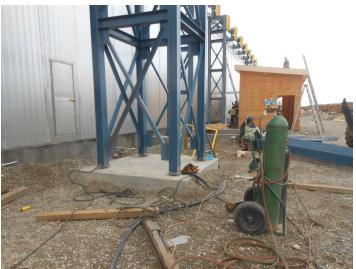

## Support Bent under Truss

Steel bent for truss w/footing

Tower for walkway w/footings

Tower for walkway w/footings PD-04

Walkway beams along short side

before grating

Support tower for walkway

Kiln building-top walkway