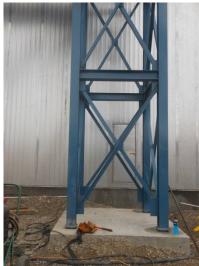

Bent X-Brace/welded

braced)

Truss Tower w/footing

Truss tower and walkway bents in view

Bent supporting stairwell and walkway

Bent supporting stairwell/anchorage

Bent supporting stairwell/footings

Stairwell w/tower in view