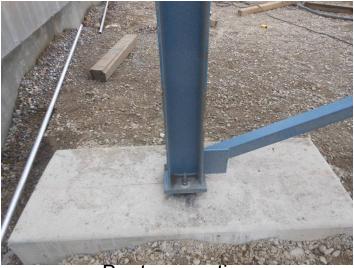

Support tower for truss and walkway

Support tower for truss and walkway

Footings for walkway bents

Support tower for walkway

anchors

Sideview on kiln building

New electrical room-top

Walkway bent-at the bottom