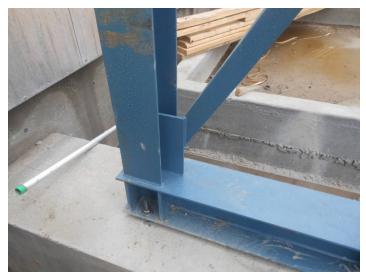

Support tower for truss and walkway

Support tower for truss and walkway

Footings for walkway bents

Support tower for walkway

anchors

Sideview on kiln building

New electrical room-top

Walkway bent-at the bottom