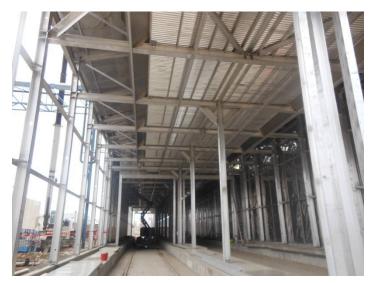

Kiln building-inside

Support Bent under Truss, PD-05

Kiln building

## Support Bent under Truss

Steel bent for truss w/footing

Tower for walkway w/footings

Tower for walkway w/footings PD-04

Walkway beams along short side

before grating

Support tower for walkway

Kiln building-top walkway