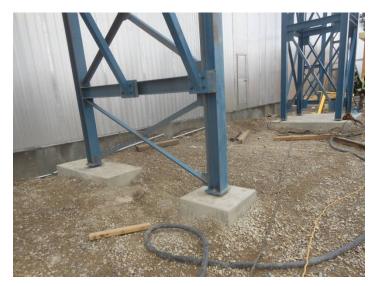

Support tower for truss and walkway

Support tower for truss and walkway

Footings for walkway bents

Support tower for walkway

anchors

Sideview on kiln building

New electrical room-top

Walkway bent-at the bottom