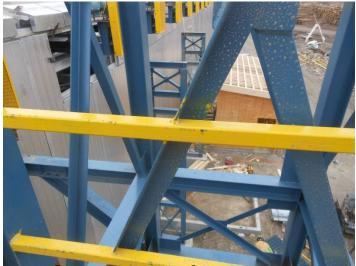

Kiln building-inside

Support Bent under Truss, PD-05

Kiln building

## Support Bent under Truss

Steel bent for truss w/footing

Tower for walkway w/footings

Tower for walkway w/footings PD-04

Walkway beams along short side

before grating

Support tower for walkway

Kiln building-top walkway

Bent X-Brace/welded

braced)

Truss Tower w/footing

Truss tower and walkway bents in view

Bent supporting stairwell and walkway

Bent supporting stairwell/anchorage

Bent supporting stairwell/footings

Stairwell w/tower in view