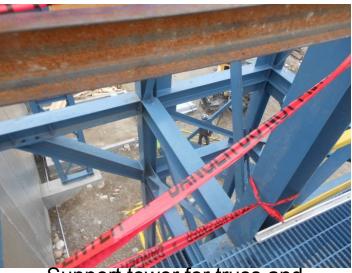

Support tower for truss and walkway

Support tower for truss and walkway

Footings for walkway bents

Support tower for walkway

anchors

Sideview on kiln building

New electrical room-top

Walkway bent-at the bottom