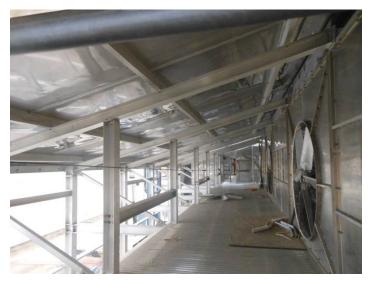

## Continuous kiln West Forest Fraser Timber, Hinton Division Deltech Manufacturing Inc. Project # 7965

by Severko Consultech Inc, Dubravka Todorovic, P.Eng, Dubravkatm@severko.com, 604.632.4113

August 2014



Kiln building-inside



Support Bent under Truss, PD-05



Kiln building



## Support Bent under Truss



Steel bent for truss w/footing



Tower for walkway w/footings



Tower for walkway w/footings PD-04



Walkway beams along short side



before grating



Support tower for walkway



Kiln building-top walkway



Support tower for truss and walkway



Support tower for truss and walkway



Footings for walkway bents



Support tower for walkway



anchors



Sideview on kiln building



New electrical room-top



Walkway bent-at the bottom





Bent X-Brace/welded



braced)





Truss Tower w/footing



Truss tower and walkway bents in view



Bent supporting stairwell and walkway



Bent supporting stairwell/anchorage



Bent supporting stairwell/footings



Stairwell w/tower in view