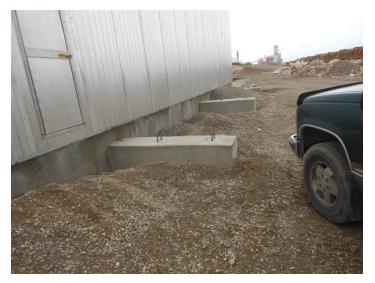

## Support Bent under Truss

Steel bent for truss w/footing

Tower for walkway w/footings

Tower for walkway w/footings PD-04

Walkway beams along short side

before grating

Support tower for walkway

Kiln building-top walkway

Support tower for truss and walkway

Support tower for truss and walkway

Footings for walkway bents

Support tower for walkway

anchors

Sideview on kiln building

New electrical room-top

Walkway bent-at the bottom