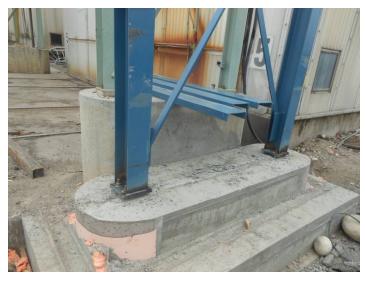

Support tower for truss and walkway

Support tower for truss and walkway

Footings for walkway bents

Support tower for walkway

anchors

Sideview on kiln building

New electrical room-top

Walkway bent-at the bottom