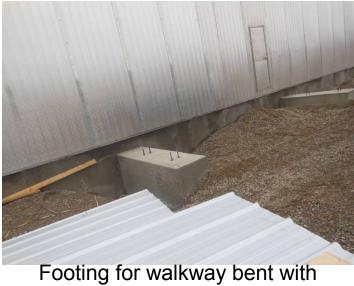

## Support Bent under Truss

Steel bent for truss w/footing

Tower for walkway w/footings

Tower for walkway w/footings PD-04

Walkway beams along short side

before grating

Support tower for walkway

Kiln building-top walkway

Support tower for truss and walkway

Support tower for truss and walkway

Footings for walkway bents

Support tower for walkway

anchors

Sideview on kiln building

New electrical room-top

Walkway bent-at the bottom