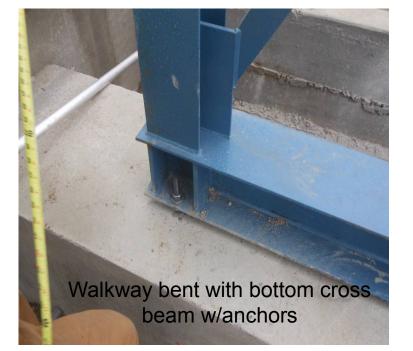

Support tower for truss and walkway

Support tower for truss and walkway

Footings for walkway bents

Support tower for walkway

anchors

Sideview on kiln building

New electrical room-top

Walkway bent-at the bottom