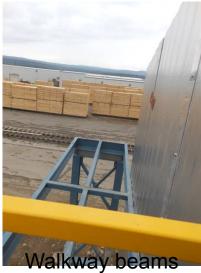

## Support Bent under Truss

Steel bent for truss w/footing

Tower for walkway w/footings

Tower for walkway w/footings PD-04

Walkway beams along short side

before grating

Support tower for walkway

Kiln building-top walkway