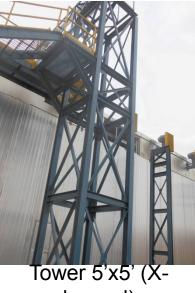

Bent X-Brace/welded

braced)

Truss Tower w/footing

Truss tower and walkway bents in view

Bent supporting stairwell and walkway

Bent supporting stairwell/anchorage

Bent supporting stairwell/footings

Stairwell w/tower in view