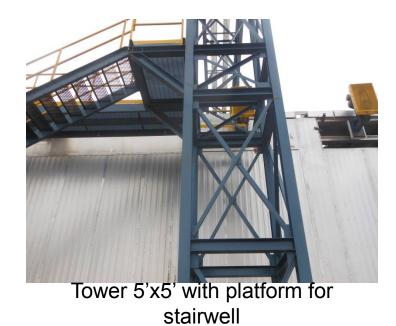

Bent X-Brace/welded

braced)

Truss Tower w/footing

Truss tower and walkway bents in view

Bent supporting stairwell and walkway

Bent supporting stairwell/anchorage

Bent supporting stairwell/footings

Stairwell w/tower in view