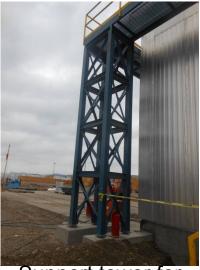

## Support Bent under Truss

Steel bent for truss w/footing

Tower for walkway w/footings

Tower for walkway w/footings PD-04

Walkway beams along short side

before grating

Support tower for walkway

Kiln building-top walkway

Support tower for truss and walkway

Support tower for truss and walkway

Footings for walkway bents

Support tower for walkway

anchors

Sideview on kiln building

New electrical room-top

Walkway bent-at the bottom

Bent X-Brace/welded

braced)

Truss Tower w/footing

Truss tower and walkway bents in view

Bent supporting stairwell and walkway

Bent supporting stairwell/anchorage

Bent supporting stairwell/footings

Stairwell w/tower in view