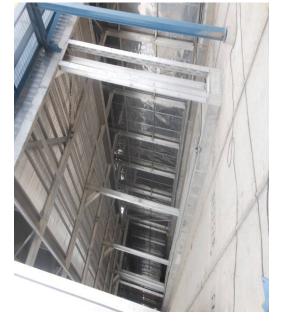

## Support Bent under Truss

Steel bent for truss w/footing

Tower for walkway w/footings

Tower for walkway w/footings PD-04

Walkway beams along short side

before grating

Support tower for walkway

Kiln building-top walkway

Support tower for truss and walkway

Support tower for truss and walkway

Footings for walkway bents

Support tower for walkway

anchors

Sideview on kiln building

New electrical room-top

Walkway bent-at the bottom